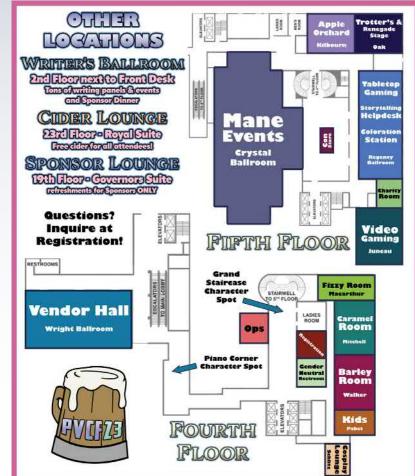

### Lost & Found

Found something? Please bring it to Operations on the Fourth Floor, across from Registration!

Looking for something? Operations may have it!

### <u>Cider Lounge -</u> Free apple cider!

| (Royal Suite of | n 23rd Floor) |
|-----------------|---------------|
| Friday:         | 1PM - 7PM     |
| Saturday:       | 12PM - 7PM    |
| Sunday:         | 11AM - 2PM    |

## Vendor Hall

(Sponsors may enter 30 minutes prior to below opening times) Friday: 11AM - 6PM Saturday: 10AM - 6PM Sunday: 10AM - 3:30PM

## <u>Sponsor Lounge</u>

Friday: Saturday: Sunday: 1PM - 7PM 12PM - 4:30PM 11AM - 2PM