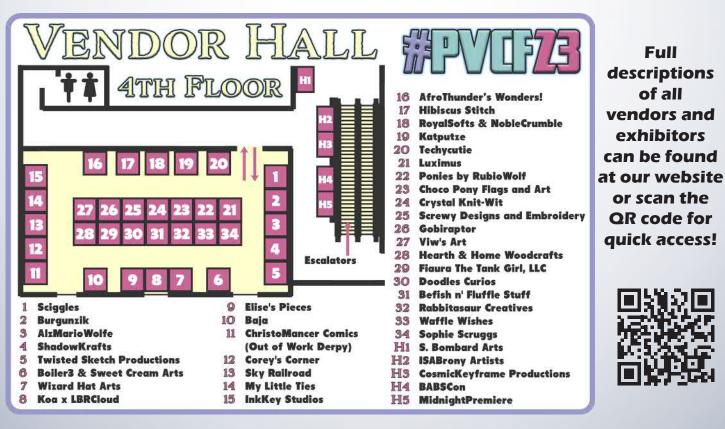

## Vendor Hall

(Sponsors may enter 30 minutes prior to below opening times) Friday: 11AM - 6PM Saturday: 10AM - 6PM Sunday: 10AM - 3:30PM