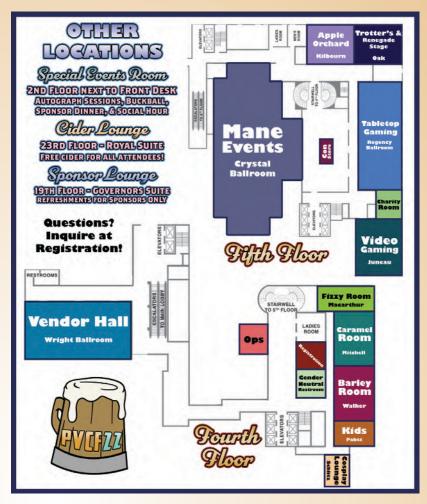

#### **Cider Lounge** (Free apple cider!) Royal Suite on 23rd Floor

Friday: 12PM - 8PM Saturday: 12PM - 8PM Sunday: 10AM - 2PM

#### **Con Operations** (Lost & Found)

Friday: 8:30AM - 2AM Saturday: 8AM - 2AM Sunday: 9AM - 4:30PM

#### **Table Top Gaming**

Friday: 8AM - 2AM Saturday: 8AM - 2AM Sunday: 8AM - 4PM

#### **Vendor Hall**