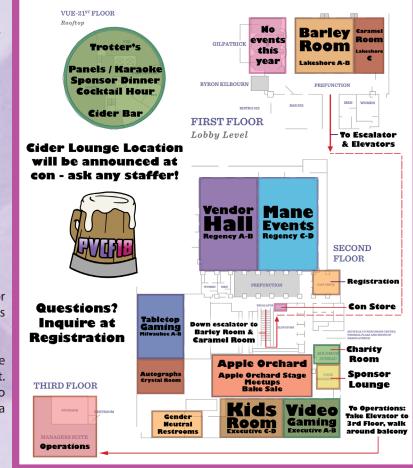

Designed to be simple to use and easy on both your battery and storage, our new app gives you a digital copy of the schedule in your pocket!

To take advantage of the full offline support plus "My Agenda" functionality to set reminders for events you don't want to miss, search for "Ponyville Ciderfest" in your app store or scan this QR code to get our FREE app now!

# Apple Orchard & Supporting Musicians